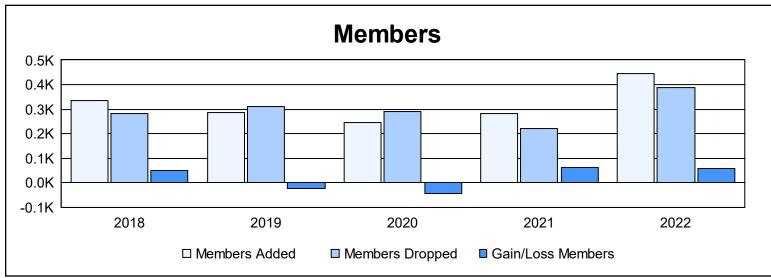

District 308 A2 As of June 2022 Cumulative

| Year      | New<br>Clubs | Dropped<br>Clubs | Gain/<br>Loss<br>Clubs | New<br>Members | Charter<br>Members | Reinstate<br>Members | Transfer<br>Members | Total<br>Member<br>Added | Total<br>Members<br>Dropped | Gain/<br>Loss<br>Members |
|-----------|--------------|------------------|------------------------|----------------|--------------------|----------------------|---------------------|--------------------------|-----------------------------|--------------------------|
| 2017-2018 | 3            | 0                | 3                      | 234            | 78                 | 17                   | 5                   | 334                      | 283                         | 51                       |
| 2018-2019 | 2            | 0                | 2                      | 229            | 45                 | 5                    | 8                   | 287                      | 309                         | -22                      |
| 2019-2020 | 1            | 1                | 0                      | 200            | 26                 | 13                   | 6                   | 245                      | 290                         | -45                      |
| 2020-2021 | 1            | 0                | 1                      | 237            | 31                 | 6                    | 10                  | 284                      | 221                         | 63                       |
| 2021-2022 | 5            | 4                | 1                      | 294            | 138                | 6                    | 7                   | 445                      | 386                         | 59                       |
| Average   | 2            | 1                | 1                      | 239            | 64                 | 9                    | 7                   | 319                      | 298                         | 21                       |